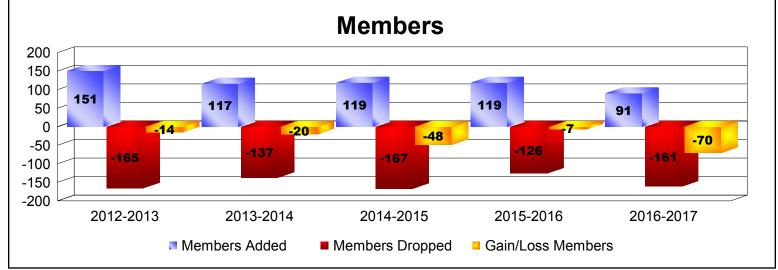

District 15

As of June 2017 Cumulative

| Year      | New<br>Clubs | Dropped<br>Clubs | Gain/<br>Loss<br>Clubs | New<br>Members | Charter<br>Members | Reinstate<br>Members | Transfer<br>Members | Total<br>Member<br>Added | Total<br>Members<br>Dropped | Gain/<br>Loss<br>Members |
|-----------|--------------|------------------|------------------------|----------------|--------------------|----------------------|---------------------|--------------------------|-----------------------------|--------------------------|
| 2012-2013 | 0            | -2               | -2                     | 123            | 0                  | 7                    | 21                  | 151                      | -165                        | -14                      |
| 2013-2014 | 0            | -1               | -1                     | 102            | 0                  | 9                    | 6                   | 117                      | -137                        | -20                      |
| 2014-2015 | 0            | -1               | -1                     | 106            | 0                  | 6                    | 7                   | 119                      | -167                        | -48                      |
| 2015-2016 | 1            | 0                | 1                      | 81             | 25                 | 8                    | 5                   | 119                      | -126                        | -7                       |
| 2016-2017 | 0            | -1               | -1                     | 78             | 0                  | 12                   | 1                   | 91                       | -161                        | -70                      |
| Average   | 0            | -1               | -1                     | 98             | 5                  | 8                    | 8                   | 119                      | -151                        | -32                      |