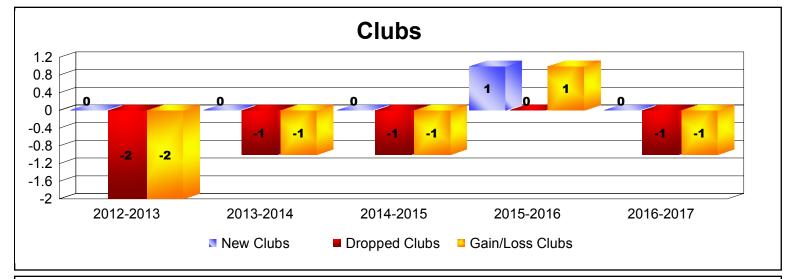

District 15

As of June 2017 Cumulative

| Year      | New<br>Clubs | Dropped<br>Clubs | Gain/<br>Loss<br>Clubs | New<br>Members | Charter<br>Members | Reinstate<br>Members | Transfer<br>Members | Total<br>Member<br>Added | Total<br>Members<br>Dropped | Gain/<br>Loss<br>Members |
|-----------|--------------|------------------|------------------------|----------------|--------------------|----------------------|---------------------|--------------------------|-----------------------------|--------------------------|
| 2012-2013 | 0            | -2               | -2                     | 123            | 0                  | 7                    | 21                  | 151                      | -165                        | -14                      |
| 2013-2014 | 0            | -1               | -1                     | 102            | 0                  | 9                    | 6                   | 117                      | -137                        | -20                      |
| 2014-2015 | 0            | -1               | -1                     | 106            | 0                  | 6                    | 7                   | 119                      | -167                        | -48                      |
| 2015-2016 | 1            | 0                | 1                      | 81             | 25                 | 8                    | 5                   | 119                      | -126                        | -7                       |
| 2016-2017 | 0            | -1               | -1                     | 78             | 0                  | 12                   | 1                   | 91                       | -161                        | -70                      |
| Average   | 0            | -1               | -1                     | 98             | 5                  | 8                    | 8                   | 119                      | -151                        | -32                      |